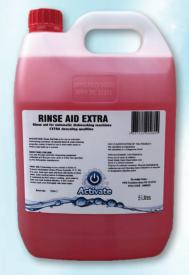

## Rinse Aid Extra

Rinse aid for automatic dishwashing machines **EXTRA descaling qualities** 

RINSE AID EXTRA is for use in automatic dishwashing machines. It's special blend of scale reducing properties makes it ideal for use in hard water areas or where scale build up is present. When used as directed RINSE AID EXTRA will provide superior drying results and reduce descaling frequency.

Packaging: 5lt drum

Re-order ACTIVATE Products through

PFD Order CODE: 068825

For more information about Activate Cleaning Products, please visit www.activatecleaning.com