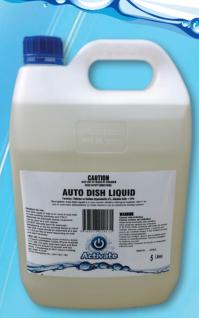

**Automatic Dishwasher Liquid** 

AUTO DISH LIQUID is a non-caustic alkaline detergent suitable ONLY for use in automatic dishwashers or crate washers via an electronic dosing system. This product has good soil removal characteristics being low foaming and ree rinsing, suitable for use where hard water is evident.

Packaging: 5 litre drum